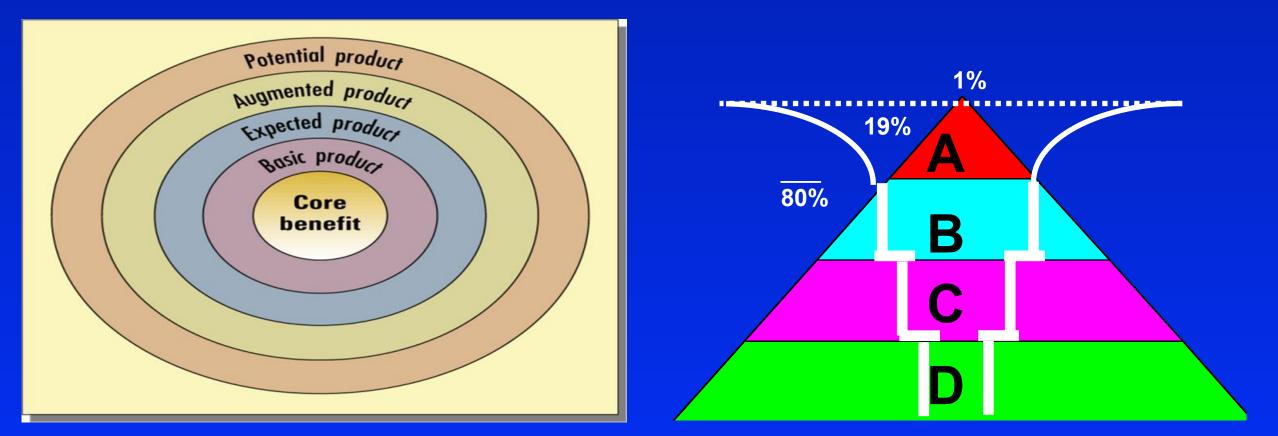

### **Two Distributor Belief/Mindsets?**

- Al Bates' 15-Yr.-Summary- Slide Facts:
  - <u>Same</u>, Bottom-90% average 7% ROTA for 15+ yrs.
  - <u>Same</u> Top-5% average 20%+ ROTA
- 90%: do herd<u>"best practices</u>" → Commodity Hell.
- 5% innovate on their own *customer-centric* paths.
- 60-80% of Premium Profits from innovation
  - (Karl Marx was right; blind to innovation)
- Industry life-cycle inflexion point:
  - Market Share 
     Share of Best Customers

#### #9: Customer-Niche, Profit Ranking→ Niche-Service → Account Share Gains

| Rank Net Profit for All Customer Categories |                                                                                                                                                                                                                                                                                                                                                                                                                                                                                                                                                                                                                                                                                                                                                                                                                                                                                                                                                                                                                                                                                                                                                                                                                                                                                                                                                                                                                                                                                                                                                                                                                                                                                                                                                                                                                                                                                                                                                                                                                                                                                                                                |                         |             |         |         |       |                                    |  |  |  |  |  |  |
|---------------------------------------------|--------------------------------------------------------------------------------------------------------------------------------------------------------------------------------------------------------------------------------------------------------------------------------------------------------------------------------------------------------------------------------------------------------------------------------------------------------------------------------------------------------------------------------------------------------------------------------------------------------------------------------------------------------------------------------------------------------------------------------------------------------------------------------------------------------------------------------------------------------------------------------------------------------------------------------------------------------------------------------------------------------------------------------------------------------------------------------------------------------------------------------------------------------------------------------------------------------------------------------------------------------------------------------------------------------------------------------------------------------------------------------------------------------------------------------------------------------------------------------------------------------------------------------------------------------------------------------------------------------------------------------------------------------------------------------------------------------------------------------------------------------------------------------------------------------------------------------------------------------------------------------------------------------------------------------------------------------------------------------------------------------------------------------------------------------------------------------------------------------------------------------|-------------------------|-------------|---------|---------|-------|------------------------------------|--|--|--|--|--|--|
|                                             |                                                                                                                                                                                                                                                                                                                                                                                                                                                                                                                                                                                                                                                                                                                                                                                                                                                                                                                                                                                                                                                                                                                                                                                                                                                                                                                                                                                                                                                                                                                                                                                                                                                                                                                                                                                                                                                                                                                                                                                                                                                                                                                                | <b>Operating Profit</b> | Accum       | %       |         |       |                                    |  |  |  |  |  |  |
| 1                                           | (3) Low GM%                                                                                                                                                                                                                                                                                                                                                                                                                                                                                                                                                                                                                                                                                                                                                                                                                                                                                                                                                                                                                                                                                                                                                                                                                                                                                                                                                                                                                                                                                                                                                                                                                                                                                                                                                                                                                                                                                                                                                                                                                                                                                                                    | \$949,078               | \$949,078   | 56.7%   | (2) 150 |       |                                    |  |  |  |  |  |  |
| 2                                           | TAR COMPANY                                                                                                                                                                                                                                                                                                                                                                                                                                                                                                                                                                                                                                                                                                                                                                                                                                                                                                                                                                                                                                                                                                                                                                                                                                                                                                                                                                                                                                                                                                                                                                                                                                                                                                                                                                                                                                                                                                                                                                                                                                                                                                                    | \$241,904               | \$1,190,983 | 14.5%   |         |       |                                    |  |  |  |  |  |  |
| 3                                           | 111111111111                                                                                                                                                                                                                                                                                                                                                                                                                                                                                                                                                                                                                                                                                                                                                                                                                                                                                                                                                                                                                                                                                                                                                                                                                                                                                                                                                                                                                                                                                                                                                                                                                                                                                                                                                                                                                                                                                                                                                                                                                                                                                                                   | \$216,072               | \$1,407,054 | 12.9%   |         |       |                                    |  |  |  |  |  |  |
| 4                                           | Contraction of Contract                                                                                                                                                                                                                                                                                                                                                                                                                                                                                                                                                                                                                                                                                                                                                                                                                                                                                                                                                                                                                                                                                                                                                                                                                                                                                                                                                                                                                                                                                                                                                                                                                                                                                                                                                                                                                                                                                                                                                                                                                                                                                                        | \$145,669               | \$1,552,724 | 8.7%    |         |       | (7) Each Niche: Different "service |  |  |  |  |  |  |
| 5                                           | Concession of the second second                                                                                                                                                                                                                                                                                                                                                                                                                                                                                                                                                                                                                                                                                                                                                                                                                                                                                                                                                                                                                                                                                                                                                                                                                                                                                                                                                                                                                                                                                                                                                                                                                                                                                                                                                                                                                                                                                                                                                                                                                                                                                                | \$71,085                | \$1,623,809 | 4.2%    |         |       | metrics"!                          |  |  |  |  |  |  |
| 6                                           | CONTERPORT                                                                                                                                                                                                                                                                                                                                                                                                                                                                                                                                                                                                                                                                                                                                                                                                                                                                                                                                                                                                                                                                                                                                                                                                                                                                                                                                                                                                                                                                                                                                                                                                                                                                                                                                                                                                                                                                                                                                                                                                                                                                                                                     | \$28,823                | \$1,652,632 | 1.7%    |         |       |                                    |  |  |  |  |  |  |
| 7                                           | 1000 B 884                                                                                                                                                                                                                                                                                                                                                                                                                                                                                                                                                                                                                                                                                                                                                                                                                                                                                                                                                                                                                                                                                                                                                                                                                                                                                                                                                                                                                                                                                                                                                                                                                                                                                                                                                                                                                                                                                                                                                                                                                                                                                                                     | \$10,505                | \$1,663,136 | 0.6%    |         | 0     |                                    |  |  |  |  |  |  |
| 8                                           | TILLA BALLOA                                                                                                                                                                                                                                                                                                                                                                                                                                                                                                                                                                                                                                                                                                                                                                                                                                                                                                                                                                                                                                                                                                                                                                                                                                                                                                                                                                                                                                                                                                                                                                                                                                                                                                                                                                                                                                                                                                                                                                                                                                                                                                                   | \$9,291                 | \$1,672,427 | 0.6%    |         | 0     | (8) Service-Cost Models for: 1%;   |  |  |  |  |  |  |
| 9                                           | ALCONTRACTOR                                                                                                                                                                                                                                                                                                                                                                                                                                                                                                                                                                                                                                                                                                                                                                                                                                                                                                                                                                                                                                                                                                                                                                                                                                                                                                                                                                                                                                                                                                                                                                                                                                                                                                                                                                                                                                                                                                                                                                                                                                                                                                                   | \$1,283                 | \$1,673,710 | 0.1%    |         | 0     | 20/80; and 80/19?                  |  |  |  |  |  |  |
| 10                                          | Story of the Robert St.                                                                                                                                                                                                                                                                                                                                                                                                                                                                                                                                                                                                                                                                                                                                                                                                                                                                                                                                                                                                                                                                                                                                                                                                                                                                                                                                                                                                                                                                                                                                                                                                                                                                                                                                                                                                                                                                                                                                                                                                                                                                                                        | (\$288)                 | \$1,673,422 | (0.0%)  |         |       |                                    |  |  |  |  |  |  |
| 11                                          | NAME AND ADDRESS OF                                                                                                                                                                                                                                                                                                                                                                                                                                                                                                                                                                                                                                                                                                                                                                                                                                                                                                                                                                                                                                                                                                                                                                                                                                                                                                                                                                                                                                                                                                                                                                                                                                                                                                                                                                                                                                                                                                                                                                                                                                                                                                            | (\$1,036)               | \$1,672,386 | (0.1%)  |         |       |                                    |  |  |  |  |  |  |
| 12                                          | ALC: YES DESIGN                                                                                                                                                                                                                                                                                                                                                                                                                                                                                                                                                                                                                                                                                                                                                                                                                                                                                                                                                                                                                                                                                                                                                                                                                                                                                                                                                                                                                                                                                                                                                                                                                                                                                                                                                                                                                                                                                                                                                                                                                                                                                                                | (\$2,077)               | \$1,670,308 | (0.1%)  |         |       |                                    |  |  |  |  |  |  |
| 13                                          | 1010 110                                                                                                                                                                                                                                                                                                                                                                                                                                                                                                                                                                                                                                                                                                                                                                                                                                                                                                                                                                                                                                                                                                                                                                                                                                                                                                                                                                                                                                                                                                                                                                                                                                                                                                                                                                                                                                                                                                                                                                                                                                                                                                                       | (\$3,506)               | \$1,666,802 | (0.2%)  |         |       | (9) Customer Life-Time Value (CLV) |  |  |  |  |  |  |
| 14                                          | 10.000                                                                                                                                                                                                                                                                                                                                                                                                                                                                                                                                                                                                                                                                                                                                                                                                                                                                                                                                                                                                                                                                                                                                                                                                                                                                                                                                                                                                                                                                                                                                                                                                                                                                                                                                                                                                                                                                                                                                                                                                                                                                                                                         | (\$4,090)               | \$1,662,712 | (0.2%)  |         |       | TO Noise                           |  |  |  |  |  |  |
| 15                                          | Makarapana Anap                                                                                                                                                                                                                                                                                                                                                                                                                                                                                                                                                                                                                                                                                                                                                                                                                                                                                                                                                                                                                                                                                                                                                                                                                                                                                                                                                                                                                                                                                                                                                                                                                                                                                                                                                                                                                                                                                                                                                                                                                                                                                                                | (\$5,374)               | \$1,657,338 | (0.3%)  |         | l     | Ratios?                            |  |  |  |  |  |  |
| 16                                          | VARA TEA CARRE                                                                                                                                                                                                                                                                                                                                                                                                                                                                                                                                                                                                                                                                                                                                                                                                                                                                                                                                                                                                                                                                                                                                                                                                                                                                                                                                                                                                                                                                                                                                                                                                                                                                                                                                                                                                                                                                                                                                                                                                                                                                                                                 | (\$25,571)              | \$1,631,767 | (1.5%)  |         |       |                                    |  |  |  |  |  |  |
| 17                                          | And Designation of the local division of the local divisio division of the local division of the local divisio | (\$57,742)              | \$1,574,025 | (3.4%)  |         |       |                                    |  |  |  |  |  |  |
| 18                                          | (5)High GM% !                                                                                                                                                                                                                                                                                                                                                                                                                                                                                                                                                                                                                                                                                                                                                                                                                                                                                                                                                                                                                                                                                                                                                                                                                                                                                                                                                                                                                                                                                                                                                                                                                                                                                                                                                                                                                                                                                                                                                                                                                                                                                                                  | (\$283,720)             | \$1,290,306 | (17.0%) |         | (4) 1 | 600: 95% Dying Minnows             |  |  |  |  |  |  |
| 19                                          | Auto Dervice                                                                                                                                                                                                                                                                                                                                                                                                                                                                                                                                                                                                                                                                                                                                                                                                                                                                                                                                                                                                                                                                                                                                                                                                                                                                                                                                                                                                                                                                                                                                                                                                                                                                                                                                                                                                                                                                                                                                                                                                                                                                                                                   | (\$364,030)             | \$926,276   | (21.7%) |         | (6) 3 | 0 Chains buy/ship to each store    |  |  |  |  |  |  |
|                                             | Total                                                                                                                                                                                                                                                                                                                                                                                                                                                                                                                                                                                                                                                                                                                                                                                                                                                                                                                                                                                                                                                                                                                                                                                                                                                                                                                                                                                                                                                                                                                                                                                                                                                                                                                                                                                                                                                                                                                                                                                                                                                                                                                          | \$1,673,710             |             |         |         |       |                                    |  |  |  |  |  |  |

#### (1) 4000 Active Accounts -> 19 Niches