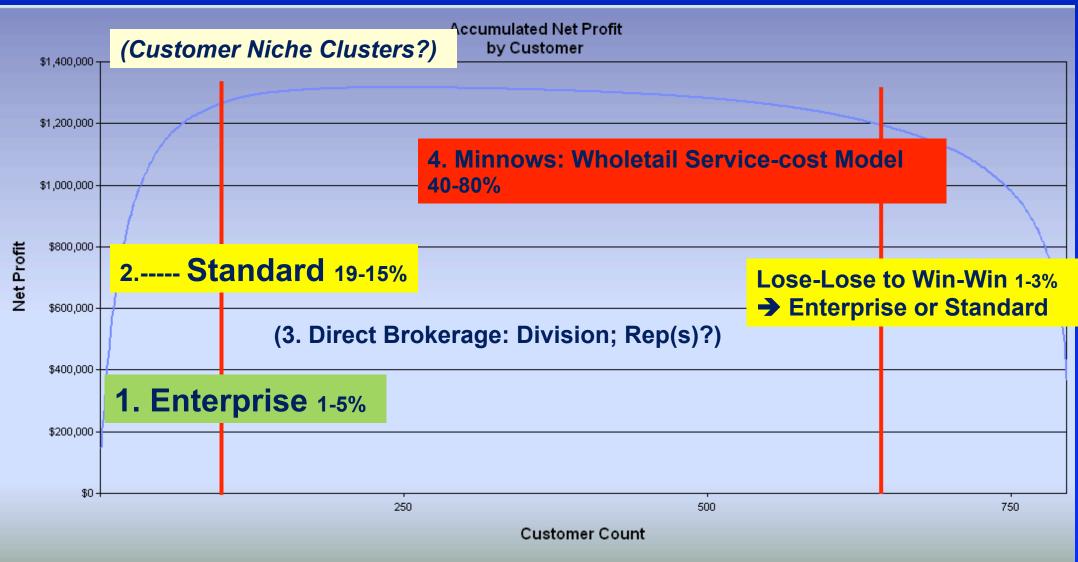

#### #9: Customer-Niche, Profit Ranking→ Niche-Service → Account Share Gains

| Rank Net Profit for All Customer Categories |                                                                                                                                                                                                                                                                                                                                                                                                                                                                                                                                                                                                                                                                                                                                                                                                                                                                                                                                                                                                                                                                                                                                                                                                                                                                                                                                                                                                                                                                                                                                                                                                                                                                                                                                                                                                                                                                                                                                                                                                                                                                                                                                |                         |             |         |         |       |                                    |  |  |  |  |  |  |
|---------------------------------------------|--------------------------------------------------------------------------------------------------------------------------------------------------------------------------------------------------------------------------------------------------------------------------------------------------------------------------------------------------------------------------------------------------------------------------------------------------------------------------------------------------------------------------------------------------------------------------------------------------------------------------------------------------------------------------------------------------------------------------------------------------------------------------------------------------------------------------------------------------------------------------------------------------------------------------------------------------------------------------------------------------------------------------------------------------------------------------------------------------------------------------------------------------------------------------------------------------------------------------------------------------------------------------------------------------------------------------------------------------------------------------------------------------------------------------------------------------------------------------------------------------------------------------------------------------------------------------------------------------------------------------------------------------------------------------------------------------------------------------------------------------------------------------------------------------------------------------------------------------------------------------------------------------------------------------------------------------------------------------------------------------------------------------------------------------------------------------------------------------------------------------------|-------------------------|-------------|---------|---------|-------|------------------------------------|--|--|--|--|--|--|
|                                             |                                                                                                                                                                                                                                                                                                                                                                                                                                                                                                                                                                                                                                                                                                                                                                                                                                                                                                                                                                                                                                                                                                                                                                                                                                                                                                                                                                                                                                                                                                                                                                                                                                                                                                                                                                                                                                                                                                                                                                                                                                                                                                                                | <b>Operating Profit</b> | Accum       | %       |         |       |                                    |  |  |  |  |  |  |
| 1                                           | (3) Low GM%                                                                                                                                                                                                                                                                                                                                                                                                                                                                                                                                                                                                                                                                                                                                                                                                                                                                                                                                                                                                                                                                                                                                                                                                                                                                                                                                                                                                                                                                                                                                                                                                                                                                                                                                                                                                                                                                                                                                                                                                                                                                                                                    | \$949,078               | \$949,078   | 56.7%   | (2) 150 |       |                                    |  |  |  |  |  |  |
| 2                                           | TAR COMPANY                                                                                                                                                                                                                                                                                                                                                                                                                                                                                                                                                                                                                                                                                                                                                                                                                                                                                                                                                                                                                                                                                                                                                                                                                                                                                                                                                                                                                                                                                                                                                                                                                                                                                                                                                                                                                                                                                                                                                                                                                                                                                                                    | \$241,904               | \$1,190,983 | 14.5%   |         |       |                                    |  |  |  |  |  |  |
| 3                                           | 111111111111                                                                                                                                                                                                                                                                                                                                                                                                                                                                                                                                                                                                                                                                                                                                                                                                                                                                                                                                                                                                                                                                                                                                                                                                                                                                                                                                                                                                                                                                                                                                                                                                                                                                                                                                                                                                                                                                                                                                                                                                                                                                                                                   | \$216,072               | \$1,407,054 | 12.9%   |         |       |                                    |  |  |  |  |  |  |
| 4                                           | Contraction of Contract                                                                                                                                                                                                                                                                                                                                                                                                                                                                                                                                                                                                                                                                                                                                                                                                                                                                                                                                                                                                                                                                                                                                                                                                                                                                                                                                                                                                                                                                                                                                                                                                                                                                                                                                                                                                                                                                                                                                                                                                                                                                                                        | \$145,669               | \$1,552,724 | 8.7%    |         |       | (7) Each Niche: Different "service |  |  |  |  |  |  |
| 5                                           | Concession of the second second                                                                                                                                                                                                                                                                                                                                                                                                                                                                                                                                                                                                                                                                                                                                                                                                                                                                                                                                                                                                                                                                                                                                                                                                                                                                                                                                                                                                                                                                                                                                                                                                                                                                                                                                                                                                                                                                                                                                                                                                                                                                                                | \$71,085                | \$1,623,809 | 4.2%    |         |       | metrics"!                          |  |  |  |  |  |  |
| 6                                           | CONTERPORT                                                                                                                                                                                                                                                                                                                                                                                                                                                                                                                                                                                                                                                                                                                                                                                                                                                                                                                                                                                                                                                                                                                                                                                                                                                                                                                                                                                                                                                                                                                                                                                                                                                                                                                                                                                                                                                                                                                                                                                                                                                                                                                     | \$28,823                | \$1,652,632 | 1.7%    |         |       |                                    |  |  |  |  |  |  |
| 7                                           | 1000 B 884                                                                                                                                                                                                                                                                                                                                                                                                                                                                                                                                                                                                                                                                                                                                                                                                                                                                                                                                                                                                                                                                                                                                                                                                                                                                                                                                                                                                                                                                                                                                                                                                                                                                                                                                                                                                                                                                                                                                                                                                                                                                                                                     | \$10,505                | \$1,663,136 | 0.6%    |         | 0     |                                    |  |  |  |  |  |  |
| 8                                           | TILLA BALLOA                                                                                                                                                                                                                                                                                                                                                                                                                                                                                                                                                                                                                                                                                                                                                                                                                                                                                                                                                                                                                                                                                                                                                                                                                                                                                                                                                                                                                                                                                                                                                                                                                                                                                                                                                                                                                                                                                                                                                                                                                                                                                                                   | \$9,291                 | \$1,672,427 | 0.6%    |         | 0     | (8) Service-Cost Models for: 1%;   |  |  |  |  |  |  |
| 9                                           | ALCONTRACTOR                                                                                                                                                                                                                                                                                                                                                                                                                                                                                                                                                                                                                                                                                                                                                                                                                                                                                                                                                                                                                                                                                                                                                                                                                                                                                                                                                                                                                                                                                                                                                                                                                                                                                                                                                                                                                                                                                                                                                                                                                                                                                                                   | \$1,283                 | \$1,673,710 | 0.1%    |         | 0     | 20/80; and 80/19?                  |  |  |  |  |  |  |
| 10                                          | Story of the Robert St.                                                                                                                                                                                                                                                                                                                                                                                                                                                                                                                                                                                                                                                                                                                                                                                                                                                                                                                                                                                                                                                                                                                                                                                                                                                                                                                                                                                                                                                                                                                                                                                                                                                                                                                                                                                                                                                                                                                                                                                                                                                                                                        | (\$288)                 | \$1,673,422 | (0.0%)  |         |       |                                    |  |  |  |  |  |  |
| 11                                          | NAME AND ADDRESS OF                                                                                                                                                                                                                                                                                                                                                                                                                                                                                                                                                                                                                                                                                                                                                                                                                                                                                                                                                                                                                                                                                                                                                                                                                                                                                                                                                                                                                                                                                                                                                                                                                                                                                                                                                                                                                                                                                                                                                                                                                                                                                                            | (\$1,036)               | \$1,672,386 | (0.1%)  |         |       |                                    |  |  |  |  |  |  |
| 12                                          | ALC: YES DESIGN                                                                                                                                                                                                                                                                                                                                                                                                                                                                                                                                                                                                                                                                                                                                                                                                                                                                                                                                                                                                                                                                                                                                                                                                                                                                                                                                                                                                                                                                                                                                                                                                                                                                                                                                                                                                                                                                                                                                                                                                                                                                                                                | (\$2,077)               | \$1,670,308 | (0.1%)  |         |       |                                    |  |  |  |  |  |  |
| 13                                          | 1010 110                                                                                                                                                                                                                                                                                                                                                                                                                                                                                                                                                                                                                                                                                                                                                                                                                                                                                                                                                                                                                                                                                                                                                                                                                                                                                                                                                                                                                                                                                                                                                                                                                                                                                                                                                                                                                                                                                                                                                                                                                                                                                                                       | (\$3,506)               | \$1,666,802 | (0.2%)  |         |       | (9) Customer Life-Time Value (CLV) |  |  |  |  |  |  |
| 14                                          | 10.000                                                                                                                                                                                                                                                                                                                                                                                                                                                                                                                                                                                                                                                                                                                                                                                                                                                                                                                                                                                                                                                                                                                                                                                                                                                                                                                                                                                                                                                                                                                                                                                                                                                                                                                                                                                                                                                                                                                                                                                                                                                                                                                         | (\$4,090)               | \$1,662,712 | (0.2%)  |         |       | TO Noise                           |  |  |  |  |  |  |
| 15                                          | Makarapana Anap                                                                                                                                                                                                                                                                                                                                                                                                                                                                                                                                                                                                                                                                                                                                                                                                                                                                                                                                                                                                                                                                                                                                                                                                                                                                                                                                                                                                                                                                                                                                                                                                                                                                                                                                                                                                                                                                                                                                                                                                                                                                                                                | (\$5,374)               | \$1,657,338 | (0.3%)  |         | l     | Ratios?                            |  |  |  |  |  |  |
| 16                                          | VARA TEA CARRE                                                                                                                                                                                                                                                                                                                                                                                                                                                                                                                                                                                                                                                                                                                                                                                                                                                                                                                                                                                                                                                                                                                                                                                                                                                                                                                                                                                                                                                                                                                                                                                                                                                                                                                                                                                                                                                                                                                                                                                                                                                                                                                 | (\$25,571)              | \$1,631,767 | (1.5%)  |         |       |                                    |  |  |  |  |  |  |
| 17                                          | And Designation of the local division of the local divisio division of the local division of the local divisio | (\$57,742)              | \$1,574,025 | (3.4%)  |         |       |                                    |  |  |  |  |  |  |
| 18                                          | (5)High GM% !                                                                                                                                                                                                                                                                                                                                                                                                                                                                                                                                                                                                                                                                                                                                                                                                                                                                                                                                                                                                                                                                                                                                                                                                                                                                                                                                                                                                                                                                                                                                                                                                                                                                                                                                                                                                                                                                                                                                                                                                                                                                                                                  | (\$283,720)             | \$1,290,306 | (17.0%) |         | (4) 1 | 600: 95% Dying Minnows             |  |  |  |  |  |  |
| 19                                          | Auto Dervice                                                                                                                                                                                                                                                                                                                                                                                                                                                                                                                                                                                                                                                                                                                                                                                                                                                                                                                                                                                                                                                                                                                                                                                                                                                                                                                                                                                                                                                                                                                                                                                                                                                                                                                                                                                                                                                                                                                                                                                                                                                                                                                   | (\$364,030)             | \$926,276   | (21.7%) |         | (6) 3 | 0 Chains buy/ship to each store    |  |  |  |  |  |  |
|                                             | Total                                                                                                                                                                                                                                                                                                                                                                                                                                                                                                                                                                                                                                                                                                                                                                                                                                                                                                                                                                                                                                                                                                                                                                                                                                                                                                                                                                                                                                                                                                                                                                                                                                                                                                                                                                                                                                                                                                                                                                                                                                                                                                                          | \$1,673,710             |             |         |         |       |                                    |  |  |  |  |  |  |

#### (1) 4000 Active Accounts -> 19 Niches