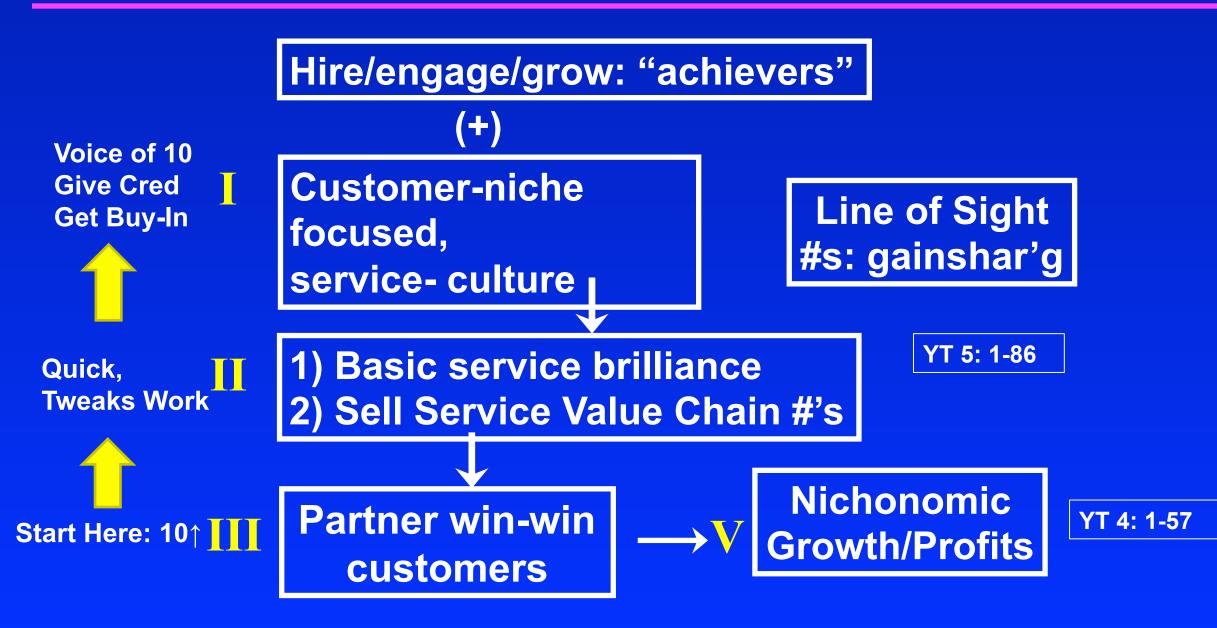

#### **Chronological Steps:**

- 1. <u>Target</u> Niche; 5+ visits
- 2. <u>Define</u> service metrics ("8")
- 3. <u>Measuring</u> systems internally
- 4. Engage and Achieve
- 5. <u>Sell</u> TPC\* Benefits
- 6. Get Paid for: "last-look +2"

For Enterprise Accounts+: (partner-able service, so) Pivot into "Partnering" with SC-Math-based Tune-Ups

#### TACTICS:

Post: <u>10</u> Names, Pictures, Big 8 Memorize Teach: Service Triage; Heroic Extras VP Service + Guarantees SC-Math Tune-Up Team (who pays?) Rep comp per acct: salary + "delta" Replenishment needs feed into sufficient "MyWeb EOE"