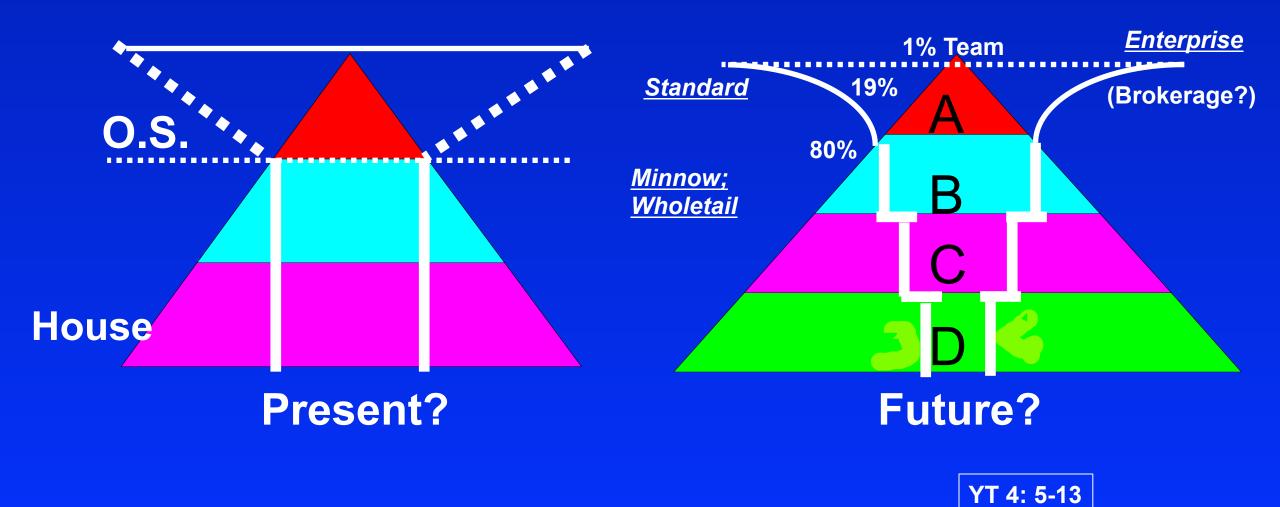

#### #9: Customer-Niche, Profit Ranking→ Niche-Service → Account Share Gains

| Rank Net Profit for All Customer Categories |                                                                                                                                                                                                                                                                                                                                                                                                                                                                                                                                                                                                                                                                                                                                                                                                                                                                                                                                                                                                                                                                                                                                                                                                                                                                                                                                                                                                                                                                                                                                                                                                                                                                                                                                                                                                                                                                                                                                                                                                                                                                                                                                |                         |             |         |         |       |                                    |  |  |  |  |  |  |
|---------------------------------------------|--------------------------------------------------------------------------------------------------------------------------------------------------------------------------------------------------------------------------------------------------------------------------------------------------------------------------------------------------------------------------------------------------------------------------------------------------------------------------------------------------------------------------------------------------------------------------------------------------------------------------------------------------------------------------------------------------------------------------------------------------------------------------------------------------------------------------------------------------------------------------------------------------------------------------------------------------------------------------------------------------------------------------------------------------------------------------------------------------------------------------------------------------------------------------------------------------------------------------------------------------------------------------------------------------------------------------------------------------------------------------------------------------------------------------------------------------------------------------------------------------------------------------------------------------------------------------------------------------------------------------------------------------------------------------------------------------------------------------------------------------------------------------------------------------------------------------------------------------------------------------------------------------------------------------------------------------------------------------------------------------------------------------------------------------------------------------------------------------------------------------------|-------------------------|-------------|---------|---------|-------|------------------------------------|--|--|--|--|--|--|
|                                             |                                                                                                                                                                                                                                                                                                                                                                                                                                                                                                                                                                                                                                                                                                                                                                                                                                                                                                                                                                                                                                                                                                                                                                                                                                                                                                                                                                                                                                                                                                                                                                                                                                                                                                                                                                                                                                                                                                                                                                                                                                                                                                                                | <b>Operating Profit</b> | Accum       | %       |         |       |                                    |  |  |  |  |  |  |
| 1                                           | (3) Low GM%                                                                                                                                                                                                                                                                                                                                                                                                                                                                                                                                                                                                                                                                                                                                                                                                                                                                                                                                                                                                                                                                                                                                                                                                                                                                                                                                                                                                                                                                                                                                                                                                                                                                                                                                                                                                                                                                                                                                                                                                                                                                                                                    | \$949,078               | \$949,078   | 56.7%   | (2) 150 |       |                                    |  |  |  |  |  |  |
| 2                                           | TAR COMPANY                                                                                                                                                                                                                                                                                                                                                                                                                                                                                                                                                                                                                                                                                                                                                                                                                                                                                                                                                                                                                                                                                                                                                                                                                                                                                                                                                                                                                                                                                                                                                                                                                                                                                                                                                                                                                                                                                                                                                                                                                                                                                                                    | \$241,904               | \$1,190,983 | 14.5%   |         |       |                                    |  |  |  |  |  |  |
| 3                                           | 111111111111                                                                                                                                                                                                                                                                                                                                                                                                                                                                                                                                                                                                                                                                                                                                                                                                                                                                                                                                                                                                                                                                                                                                                                                                                                                                                                                                                                                                                                                                                                                                                                                                                                                                                                                                                                                                                                                                                                                                                                                                                                                                                                                   | \$216,072               | \$1,407,054 | 12.9%   |         |       |                                    |  |  |  |  |  |  |
| 4                                           | Contraction of Contract                                                                                                                                                                                                                                                                                                                                                                                                                                                                                                                                                                                                                                                                                                                                                                                                                                                                                                                                                                                                                                                                                                                                                                                                                                                                                                                                                                                                                                                                                                                                                                                                                                                                                                                                                                                                                                                                                                                                                                                                                                                                                                        | \$145,669               | \$1,552,724 | 8.7%    |         |       | (7) Each Niche: Different "service |  |  |  |  |  |  |
| 5                                           | Concession of the second second                                                                                                                                                                                                                                                                                                                                                                                                                                                                                                                                                                                                                                                                                                                                                                                                                                                                                                                                                                                                                                                                                                                                                                                                                                                                                                                                                                                                                                                                                                                                                                                                                                                                                                                                                                                                                                                                                                                                                                                                                                                                                                | \$71,085                | \$1,623,809 | 4.2%    |         |       | metrics"!                          |  |  |  |  |  |  |
| 6                                           | CONTERPORT                                                                                                                                                                                                                                                                                                                                                                                                                                                                                                                                                                                                                                                                                                                                                                                                                                                                                                                                                                                                                                                                                                                                                                                                                                                                                                                                                                                                                                                                                                                                                                                                                                                                                                                                                                                                                                                                                                                                                                                                                                                                                                                     | \$28,823                | \$1,652,632 | 1.7%    |         |       |                                    |  |  |  |  |  |  |
| 7                                           | 1000 B 884                                                                                                                                                                                                                                                                                                                                                                                                                                                                                                                                                                                                                                                                                                                                                                                                                                                                                                                                                                                                                                                                                                                                                                                                                                                                                                                                                                                                                                                                                                                                                                                                                                                                                                                                                                                                                                                                                                                                                                                                                                                                                                                     | \$10,505                | \$1,663,136 | 0.6%    |         | 0     |                                    |  |  |  |  |  |  |
| 8                                           | TILLA BALLOA                                                                                                                                                                                                                                                                                                                                                                                                                                                                                                                                                                                                                                                                                                                                                                                                                                                                                                                                                                                                                                                                                                                                                                                                                                                                                                                                                                                                                                                                                                                                                                                                                                                                                                                                                                                                                                                                                                                                                                                                                                                                                                                   | \$9,291                 | \$1,672,427 | 0.6%    |         | 0     | (8) Service-Cost Models for: 1%;   |  |  |  |  |  |  |
| 9                                           | ALCONTRACTOR                                                                                                                                                                                                                                                                                                                                                                                                                                                                                                                                                                                                                                                                                                                                                                                                                                                                                                                                                                                                                                                                                                                                                                                                                                                                                                                                                                                                                                                                                                                                                                                                                                                                                                                                                                                                                                                                                                                                                                                                                                                                                                                   | \$1,283                 | \$1,673,710 | 0.1%    |         | 0     | 20/80; and 80/19?                  |  |  |  |  |  |  |
| 10                                          | Story of the Robert St.                                                                                                                                                                                                                                                                                                                                                                                                                                                                                                                                                                                                                                                                                                                                                                                                                                                                                                                                                                                                                                                                                                                                                                                                                                                                                                                                                                                                                                                                                                                                                                                                                                                                                                                                                                                                                                                                                                                                                                                                                                                                                                        | (\$288)                 | \$1,673,422 | (0.0%)  |         |       |                                    |  |  |  |  |  |  |
| 11                                          | NAME AND ADDRESS OF                                                                                                                                                                                                                                                                                                                                                                                                                                                                                                                                                                                                                                                                                                                                                                                                                                                                                                                                                                                                                                                                                                                                                                                                                                                                                                                                                                                                                                                                                                                                                                                                                                                                                                                                                                                                                                                                                                                                                                                                                                                                                                            | (\$1,036)               | \$1,672,386 | (0.1%)  |         |       |                                    |  |  |  |  |  |  |
| 12                                          | ALC: YES DESIGN                                                                                                                                                                                                                                                                                                                                                                                                                                                                                                                                                                                                                                                                                                                                                                                                                                                                                                                                                                                                                                                                                                                                                                                                                                                                                                                                                                                                                                                                                                                                                                                                                                                                                                                                                                                                                                                                                                                                                                                                                                                                                                                | (\$2,077)               | \$1,670,308 | (0.1%)  |         |       |                                    |  |  |  |  |  |  |
| 13                                          | 1010 110                                                                                                                                                                                                                                                                                                                                                                                                                                                                                                                                                                                                                                                                                                                                                                                                                                                                                                                                                                                                                                                                                                                                                                                                                                                                                                                                                                                                                                                                                                                                                                                                                                                                                                                                                                                                                                                                                                                                                                                                                                                                                                                       | (\$3,506)               | \$1,666,802 | (0.2%)  |         |       | (9) Customer Life-Time Value (CLV) |  |  |  |  |  |  |
| 14                                          | 10.000                                                                                                                                                                                                                                                                                                                                                                                                                                                                                                                                                                                                                                                                                                                                                                                                                                                                                                                                                                                                                                                                                                                                                                                                                                                                                                                                                                                                                                                                                                                                                                                                                                                                                                                                                                                                                                                                                                                                                                                                                                                                                                                         | (\$4,090)               | \$1,662,712 | (0.2%)  |         |       | TO Noise                           |  |  |  |  |  |  |
| 15                                          | Makarapana Anap                                                                                                                                                                                                                                                                                                                                                                                                                                                                                                                                                                                                                                                                                                                                                                                                                                                                                                                                                                                                                                                                                                                                                                                                                                                                                                                                                                                                                                                                                                                                                                                                                                                                                                                                                                                                                                                                                                                                                                                                                                                                                                                | (\$5,374)               | \$1,657,338 | (0.3%)  |         | l     | Ratios?                            |  |  |  |  |  |  |
| 16                                          | VARA TEA CARRE                                                                                                                                                                                                                                                                                                                                                                                                                                                                                                                                                                                                                                                                                                                                                                                                                                                                                                                                                                                                                                                                                                                                                                                                                                                                                                                                                                                                                                                                                                                                                                                                                                                                                                                                                                                                                                                                                                                                                                                                                                                                                                                 | (\$25,571)              | \$1,631,767 | (1.5%)  |         |       |                                    |  |  |  |  |  |  |
| 17                                          | And Designation of the local division of the local divisio division of the local division of the local divisio | (\$57,742)              | \$1,574,025 | (3.4%)  |         |       |                                    |  |  |  |  |  |  |
| 18                                          | (5)High GM% !                                                                                                                                                                                                                                                                                                                                                                                                                                                                                                                                                                                                                                                                                                                                                                                                                                                                                                                                                                                                                                                                                                                                                                                                                                                                                                                                                                                                                                                                                                                                                                                                                                                                                                                                                                                                                                                                                                                                                                                                                                                                                                                  | (\$283,720)             | \$1,290,306 | (17.0%) |         | (4) 1 | 600: 95% Dying Minnows             |  |  |  |  |  |  |
| 19                                          | Auto Dervice                                                                                                                                                                                                                                                                                                                                                                                                                                                                                                                                                                                                                                                                                                                                                                                                                                                                                                                                                                                                                                                                                                                                                                                                                                                                                                                                                                                                                                                                                                                                                                                                                                                                                                                                                                                                                                                                                                                                                                                                                                                                                                                   | (\$364,030)             | \$926,276   | (21.7%) |         | (6) 3 | 0 Chains buy/ship to each store    |  |  |  |  |  |  |
|                                             | Total                                                                                                                                                                                                                                                                                                                                                                                                                                                                                                                                                                                                                                                                                                                                                                                                                                                                                                                                                                                                                                                                                                                                                                                                                                                                                                                                                                                                                                                                                                                                                                                                                                                                                                                                                                                                                                                                                                                                                                                                                                                                                                                          | \$1,673,710             |             |         |         |       |                                    |  |  |  |  |  |  |

#### (1) 4000 Active Accounts -> 19 Niches